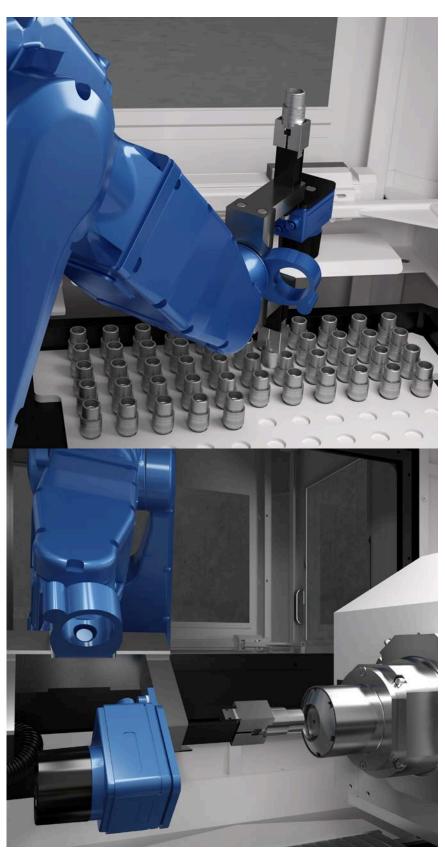

## Standard automation module

The standard robotized module offered by Tornos is designed to encompass two main functions, namely:

- Unloading of parts and palletization
- Loading (chucker mode) and unloading of billets, with or without palletization

This easy-to-use module is extremely well integrated to create a modern, efficient working environment. Its compactness means that it offers optimal use of your space and can be adapted to work successfully with virtually all of our machines. Thanks to its user-friendliness, programming new parts is simple, and the palletization system has no trouble adapting to new part geometries.

**↗** Palletization

tornos.com

TORNOS LTD

Rue Industrielle 111 P.O. Box 960 2740 Moutier / Switzerland T +41 (0)32 494 44 44 contact@tornos.com

Tornos throughout the world