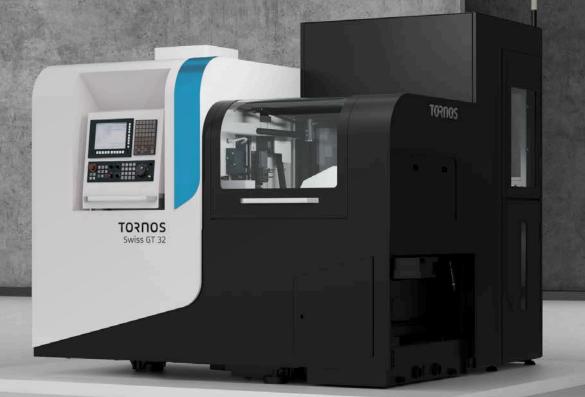

## Automation

Automation is a key component of Industry 4.0. Every Tornos machine can be equipped with a standard automation module or an automation system adapted to your specific needs, for a modular, high performance production system.

## Standard automation module

The standard robotized module offered by Tornos is designed to encompass two main functions, namely:

- Unloading of parts and palletization
- Loading (chucker mode) and unloading of billets, with or without palletization