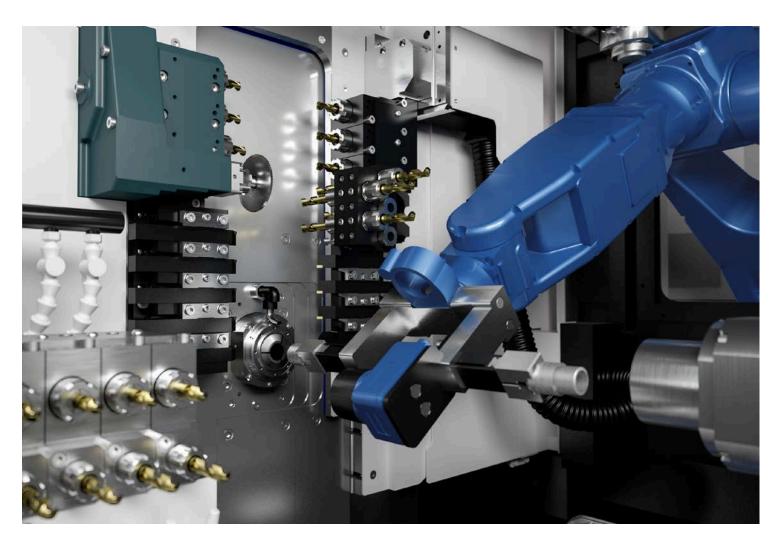

## Standard automation module

The standard robotized module offered by Tornos is designed to encompass two main functions, namely:

- Unloading of parts and palletization
- Loading (chucker mode) and unloading of billets, with or without palletization

This easy-to-use module is extremely well integrated to create a modern, efficient working environment. Its compactness means that it offers optimal use of your space and can be adapted to work successfully with virtually all of our machines. Thanks to its user-friendliness, programming new parts is simple, and the palletization system has no trouble adapting to new part geometries.