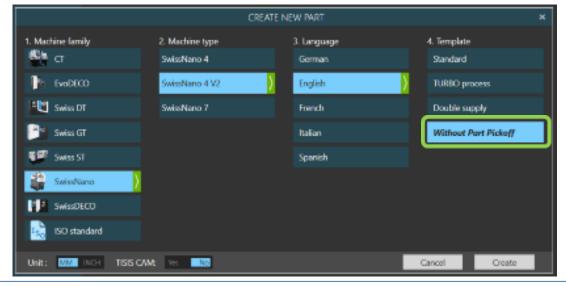

# 2 How to create your personalized template program?

Creating a personalized template program is very easy.

Here's the procedure to follow:

- 1) Create a new program by choosing the machine and the desired process.
- 2) Edit the program as needed.
- 3) Go to the "file" tab.
- 4) Click on the "Save as template" button.
- 5) Assign a name to the new model.
- 6) The next time you create a new part, the creation wizard will offer you your personalized template programs.