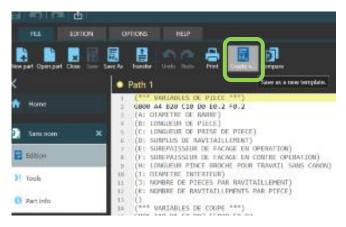

# 2 How to create your personalized template program?

Creating a personalized template program is very easy.

Here's the procedure to follow:

- 1) Create a new program by choosing the machine and the desired process.
- 2) Edit the program as needed.
- 3) Go to the "file" tab.
- 4) Click on the "Save as template" button.
- 5) Assign a name to the new model.
- 6) The next time you create a new part, the creation wizard will offer you your personalized template programs.